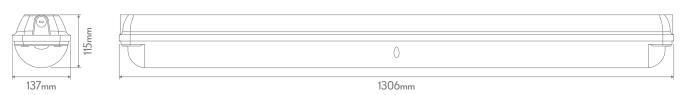

## Description

The IMPACT LED Weatherproof and Vandalproof Batten series are a direct replacement to traditional T8 and T5 Fluorescent battens. Designed to closely colour match concrete ceilings, and incorporating a vandalproof solution for public areas. Constructed from high-quality and high impact resistant aluminium body, and a high transparency opal polycarbonate diffuser. Available in 600mm and 1200mm lengths, as well as Tricolour switchable: choose between Warm White 3000K, Neutral White 4000K, or White 5000K colour temperatures with the flick of a dip switch. Suitable for commercial and industrial indoor and outdoor public area applications such as underground basements, service corridors, correctional facilities, plant rooms, railway and bus terminals, schools, factories as well as tunnels.